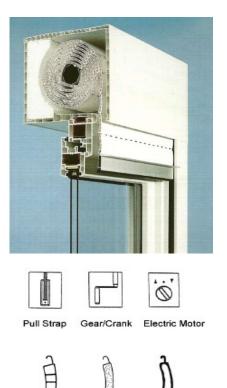

Made from Aluminum or PVC, the shutter rides in tracks, mounted on the side of the window or door. The shutter can be raised or lowered either manually, by pull strap, gear crank, or electrically.

For new construction it is recommended that the roller shutter be installed in combination with the window or door, so that the roller shutter box will not extend to the outside.