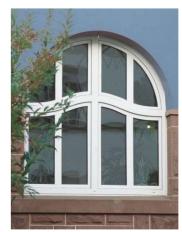

Glass is available in 4/16/4 mm, safety 6/16/6 mm, impact 10/12/6 mm & 10/12/10mm. Also available in triple glass.

CIRCLE

GABLE POLYGON

N ARCH

ROUND-ARCH

TRIANGLE