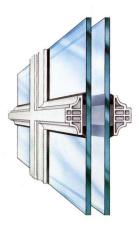

Glass is available in 4/16/4 mm, safety 6/16/6 mm, impact 10/12/6 mm & 10/12/10mm. Also available in triple glass.

CIRCLE

GABLE POLYGON

N ARCH

ROUND-ARCH

TRIANGLE

#### Swing Mode

German high-tech engineering, excellent craftsmanship and experience in building superior quality windows and doors for more than 40 years.

**HEINZMANN**® windows and doors are made of solid vinyl and are operated with a single handle. By turning the handle, you can operate the window in two separate modes: the turn mode (swing mode) for easy cleaning, and the tilt mode (inward mode) for ventilation.