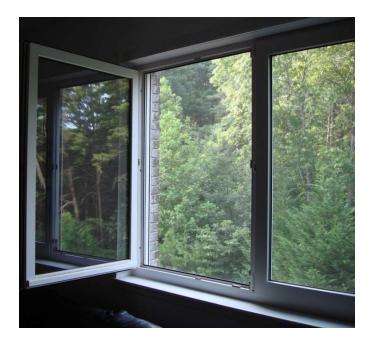

#### Tilt Mode

#### Swing Mode

German high-tech engineering, excellent craftsmanship and experience in building superior quality windows and doors for more than 40 years.

**HEINZMANN**® windows and doors are made of solid vinyl and are operated with a single handle. By turning the handle, you can operate the window in two separate modes: the turn mode (swing mode) for easy cleaning, and the tilt mode (inward mode) for ventilation.