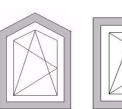

Glass is available in 4/16/4 mm, safety 6/16/6 mm, impact 10/12/6 mm & 10/12/10mm. Also available in triple glass.

CIRCLE

GABLE POLYGON

N ARCH

ROUND-ARCH

TRIANGLE