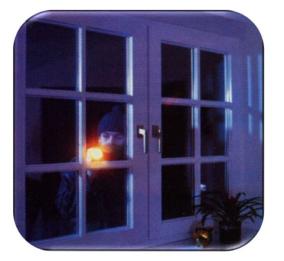

### **MORE SECURITY FOR YOUR HOME**

Burglary statistics are alarmingly high and windows and doors are the favorite point of entry into the house in 80% of all cases. Prying out the frame is the method used by most criminals.

HEINZMANN'S rigid construction, heavy hardware with multi locking points and secure installation make entry almost impossible. Intruder resistant hardware is used in all of HEINZMANN® products.

\*Against any manufacturing defects! This warranty does not apply to broken or scratched glass, hardware, roller shutters, screens!