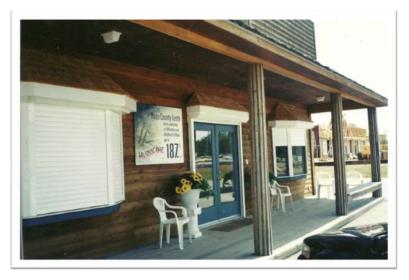

## HURRICANE SHUTTERS AND ROLLER SHUTTERS

Today, roller shutters are the most practical way to secure residential and commercial buildings. In addition, a roller shutter can be installed to any existing window and door. More and more homeowners are discovering the benefits a roller shutter has to offer. Fully rolled down, a shutter not only protects against natural disasters, but protects against burglars and intruders, lowers energy cost, reduces outside noise levels and gives greater privacy.

Made from Aluminum or PVC, the shutter rides in tracks, mounted on the side of the window or door. The shutter can be raised or lowered either manually, by pull strap, gear crank, or electrically.

For new construction it is recommended that the roller shutter be installed in combination with the window or door, so that the roller shutter box will not extend to the outside.