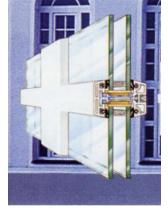

#### Tilt Mode

#### Swing Mode

German high-tech engineering, excellent craftsmanship and experience in building superior quality windows and doors for more than 40 years.

**HEINZMANN**® windows and doors are made of solid vinyl and are operated with a single handle. By turning the handle, you can operate the window in two separate modes: the turn mode (swing mode) for easy cleaning, and the tilt mode (inward mode) for ventilation.