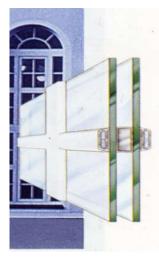

#### Tilt Mode

#### Swing Mode

German high-tech engineering, excellent craftsmanship and experience in building superior quality windows and doors for more than 40 years.

**HEINZMANN**® windows and doors are made of solid vinyl and are operated with a single handle. By turning the handle, you can operate the window in two separate modes: the turn mode (swing mode) for easy cleaning, and the tilt mode (inward mode) for ventilation.