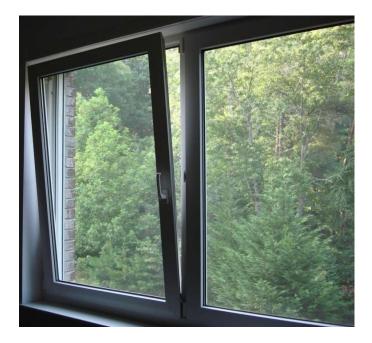

#### Tilt Mode

#### Swing Mode

German high-tech engineering, excellent craftsmanship and experience in building superior quality windows and doors for more than 40 years.

**HEINZMANN**® windows and doors are made of solid vinyl and are operated with a single handle. By turning the handle, you can operate the window in two separate modes: the turn mode (swing mode) for easy cleaning, and the tilt mode (inward mode) for ventilation.