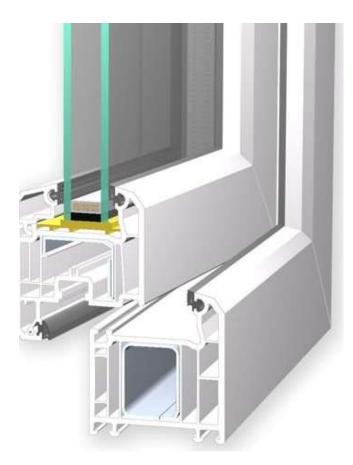

#### Swing Mode

German high-tech engineering, excellent craftsmanship and experience in building superior quality windows and doors for more than 40 years.

**HEINZMANN**® windows and doors are made of solid vinyl and are operated with a single handle. By turning the handle, you can operate the window in two separate modes: the turn mode (swing mode) for easy cleaning, and the tilt mode (inward mode) for ventilation.

**HEINZMANN**® windows and doors exceed the highest industrial standards, making them ideal for residential and commercial buildings.

Custom Made • High Performance • Maximum Energy Efficiency Superior Design • Security & Safety • Reduces Outside Noise Levels