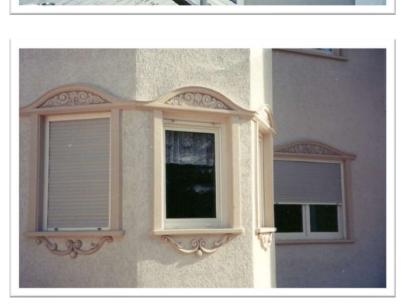

## HURRICANE SHUTTERS AND ROLLER SHUTTERS

Today, roller shutters are the most practical way to secure residential and commercial buildings. In addition, a roller shutter can be installed to any existing window and door. More and more homeowners are discovering the benefits a roller shutter has to offer. Fully rolled down, a shutter not only protects against natural disasters, but protects against burglars and intruders, lowers energy cost, reduces outside noise levels and gives greater privacy.

Made from Aluminum or PVC, the shutter rides in tracks, mounted on the side of the window or door. The shutter can be raised or lowered either manually, by pull strap, gear crank, or electrically.

For new construction it is recommended that the roller shutter be installed in combination with the window or door, so that the roller shutter box will not extend to the outside.