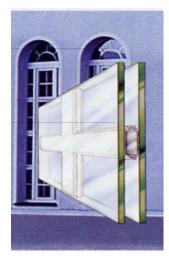

#### Tilt Mode

#### Swing Mode

German high-tech engineering, excellent craftsmanship and experience in building superior quality windows and doors for more than 40 years.

**HEINZMANN**® windows and doors are made of solid vinyl and are operated with a single handle. By turning the handle, you can operate the window in two separate modes: the turn mode (swing mode) for easy cleaning, and the tilt mode (inward mode) for ventilation.