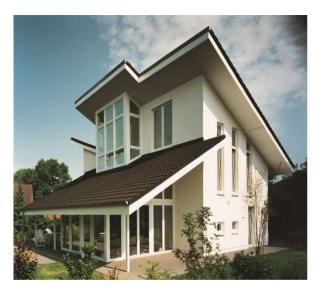

#### Tilt Mode

#### Swing Mode

German high-tech engineering, excellent craftsmanship and experience in building superior quality windows and doors for more than 40 years.

**HEINZMANN**® windows and doors are made of solid vinyl and are operated with a single handle. By turning the handle, you can operate the window in two separate modes: the turn mode (swing mode) for easy cleaning, and the tilt mode (inward mode) for ventilation.

**HEINZMANN**® windows and doors exceed the highest industrial standards, making them ideal for residential and commercial buildings.

Custom Made • High Performance • Maximum Energy Efficiency Superior Design • Security & Safety • Reduces Outside Noise Levels



GRID BETWEEN GLASS



TRUE DIVIDED





SIMILAR DIVIDED

ANALLARY PROFILE

#### RESIDENTIAL







#### COMMERCIAL







### RENOVATION



























www.europeanwindows.com

## HURRICANE SHUTTERS AND ROLLER SHUTTERS



Today, roller shutters are the most practical way to secure residential and commercial buildings. In addition, a roller shutter can be installed to any existing window and door. More and more homeowners are discovering the benefits a roller shutter has to offer. Fully rolled down, a shutter not only protects against natural disasters, but protects against burglars and intruders, lowers energy cost, reduces outside noise levels and gives greater privacy.

Made from Aluminum or PVC, the shutter rides in tracks, mounted on the side of the window or door. The shutter can be raised or lowered either manually, by pull strap, gear crank, or electrically.

Fo